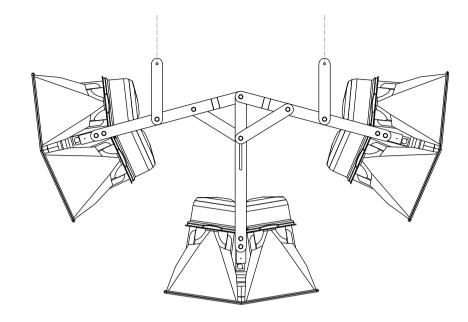

## Relaxed Grouping

This Pantograph Triple Yoke allows for versatile deployment for three AX88s, keeping the speakers time aligned however they are aimed.

The clever construction allows the user to adjust the aiming with ease when the cluster is hanging in the air.

Allowing for retrospective adjustment at any point during or after installation.

It is ideal for ceiling deployment in small sports arenas, swimming pools and other public areas.

All dimensions in mm and inches

The Triple Yoke can be hung using 4 drop chains to shackles attaching to the main arms.

Alternatively, a frame or bar set can be designed to brace the 4 links.

The Yoke must NOT be hung using a bridle across the two pantagrah sets