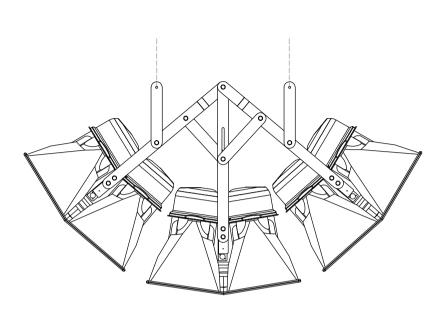

## **Tight Grouping**

## Relaxed Grouping

This Pantograph Triple Yoke allows for versatile deployment for three AX88s, keeping the speakers time aligned however they are aimed.

The clever construction allows the user to adjust the aiming with ease when the cluster is hanging in the air.

Allowing for retrospective adjustment at any point during or after installation.

It is ideal for ceiling deployment in small sports arenas, swimming pools and other public areas.

All dimensions in mm and inches

The Triple Yoke can be hung using 4 drop chains to shackles attaching to the main arms.

Alternatively, a frame or bar set can be designed to brace the 4 links.

The Yoke must NOT be hung using a bridle across the two pantagrah sets