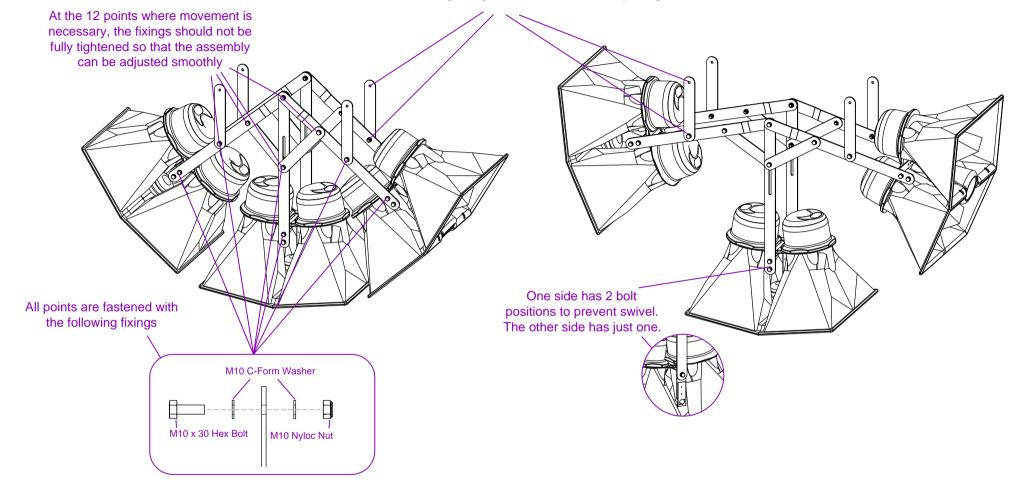

The Triple Yoke can be hung using 4 drop chains to shackles attaching to the main arms.

Alternatively, a frame or bar set can be designed to brace the 4 links.

The Yoke must NOT be hung using a bridle across the two pantagrah sets